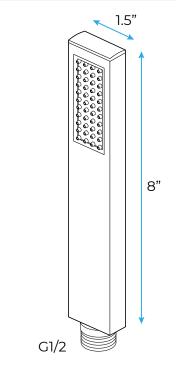

ead**



Shower Head Functions: Rainfall, Bubble, Mist

Shower Panel / Hose Material: 304 Stainless Steel

Showerheads Install: Embedded Ceiling Mounted

Concealed Mixer Install: Wall-Mounted

Shower Accessories Material: Brass

LED Light: Need to Connect Power

Shower Hose Length: 1.5M

Power: 100V~240V Alternating Current (AC)

LED Colors: 7 Colors

Water Flow: 16L/min~28L/min

Music: Need Bluetooth

#### **Touch Panel Control**





M Auto mode setting



Set the speed of color change, fast/slow





Product shown is only for installation display purpose



All dimensions and specifications are nominal and may vary. Use actual products for accuracy in critical situations.



# Fontana Showers®

### **Shower Mixer**





All Function can be used at the same time.



### **Hand Shower**



Flow Rate: 2.0 GPM / 7.6 LPM

### **Shower Mixer Connections**