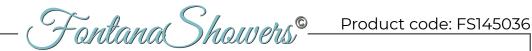

## CHROME POLISHED LED MUSICAL THERMOSTATIC RECESSED CEILING MOUNT RAINFALL SHOWER SYSTEM WITH HAND SHOWER **SPECIFICATIONS**

### **Shower Head**

Shower Head Functions: Rainfall, Bubble, Mist

Shower Panel / Hose Material: 304 Stainless Steel

Showerheads Install: Embedded Ceiling Mounted

Concealed Mixer Install: Wall-Mounted

Shower Accessories Material: Brass

LED Light: Need to Connect Power

Shower Hose Length: 1.5M

Power: 100V~240V Alternating Current (AC)

LED Colors: 7 Colors

Water Flow: 16L/min~28L/min

Music: Need Bluetooth

### **Shower Mixer**

All Function can be used at the same time.

### **Hand Shower**

Flow Rate: 2.0 GPM / 7.6 LPM