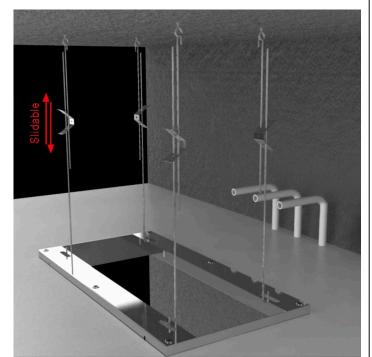

### **Shower Head**

Shower Head Functions: Rainfall, Bubble, Mist

Shower Panel / Hose Material: 304 Stainless Steel

Showerheads Install: Embedded Ceiling Mounted

Concealed Mixer Install: Wall-Mounted

Shower Accessories Material: Brass

#### **Touch Panel Control**

M Auto mode setting

Set the speed of color change, fast/slow

Product shown is only for installation display purpose

All dimensions and specifications are nominal and may vary. Use actual products for accuracy in critical situations.