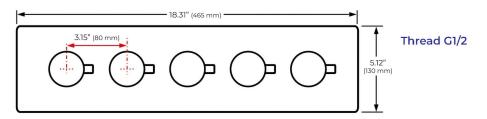

L SHOWER SYSTEM WITH HAND SHOWER **SPECIFICATIONS**



### **Shower Head**



Shower Head Functions: Rainfall, Bubble, Mist

Shower Panel / Hose Material: 304 Stainless Steel

Showerheads Install: Embedded Ceiling Mounted

Concealed Mixer Install: Wall-Mounted

Shower Accessories Material: Brass

LED Light: Need to Connect Power

Shower Hose Length: 1.5M

Power: 100V~240V Alternating Current (AC)

LED Colors: 7 Colors

Water Flow: 16L/min~28L/min

Music: Need Bluetooth

#### **Touch Panel Control**





M Auto mode setting



Set the speed of color change, fast/slow





Product shown is only for installation display purpose



All dimensions and specifications are nominal and may vary. Use actual products for accuracy in critical situations.



# Fontana Showers®

### **Shower Mixer**





All Function can be used at the same time.



### **Hand Shower**



Flow Rate: 2.0 GPM / 7.6 LPM

### **Shower Mixer Connections**