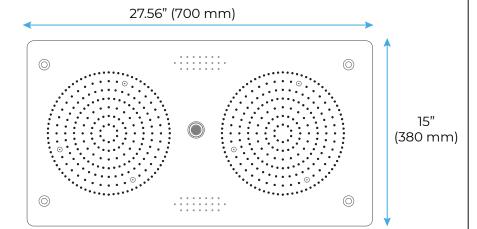

#### **Touch Panel Control**

M Auto mode setting

Set the speed of color change, fast/slow

Product shown is only for installation display purpose

All dimensions and specifications are nominal and may vary. Use actual products for accuracy in critical situations.