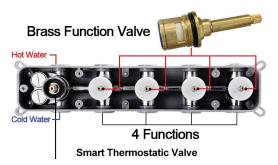

ONS**



### **Shower Head**



Shower Head Functions: Rainfall, Bubble, Mist

Shower Panel / Hose Material: 304 Stainless Steel

Showerheads Install: Embedded Ceiling Mounted

Concealed Mixer Install: Wall-Mounted

Shower Accessories Material: Brass

LED Light: Need to Connect Power

Shower Hose Length: 1.5M

Power: 100V~240V Alternating Current (AC)

LED Colors: 7 Colors

Water Flow: 16L/min~28L/min

Music: Need Bluetooth

#### **Touch Panel Control**





M Auto mode setting



Set the speed of color change, fast/slow





Product shown is only for installation display purpose



All dimensions and specifications are nominal and may vary. Use actual products for accuracy in critical situations.



# Fontana Showers®

### **Shower Mixer**





All Function can be used at the same time.



### **Hand Shower**



Flow Rate: 2.0 GPM / 7.6 LPM

### **Shower Mixer Connections**