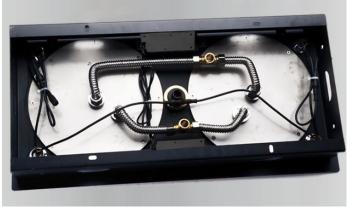

## CHROME POLISHED LED MUSICAL THERMOSTATIC RECESSED CEILING MOUNT RAINFALL SHOWER SYSTEM WITH HAND SHOWER **SPECIFICATIONS**



### **Shower Head**



Shower Head Functions: Rainfall, Bubble, Mist

Shower Panel / Hose Material: 304 Stainless Steel

Showerheads Install: Embedded Ceiling Mounted

Concealed Mixer Install: Wall-Mounted

Shower Accessories Material: Brass

LED Light: Need to Connect Power

Shower Hose Length: 1.5M

Power: 100V~240V Alternating Current (AC)

LED Colors: 7 Colors

Water Flow: 16L/min~28L/min

Music: Need Bluetooth

#### **Touch Panel Control**





M Auto mode setting



Set the speed of color change, fast/slow





Product shown is only for installation display purpose



All dimensions and specifications are nominal and may vary. Use actual products for accuracy in critical situations.



# Fontana Showers®

### **Shower Mixer**





All Function can be used at the same time.



### **Hand Shower**



Flow Rate: 2.0 GPM / 7.6 LPM

### **Shower Mixer Connections**