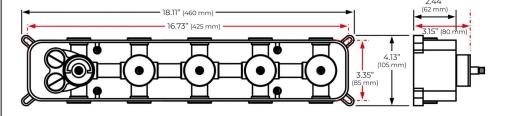

ALL SHOWER SYSTEM WITH HAND SHOWER **SPECIFICATIONS**



### **Shower Head**



Shower Head Functions: Rainfall, Bubble, Mist

Shower Panel / Hose Material: 304 Stainless Steel

Showerheads Install: Embedded Ceiling Mounted

Concealed Mixer Install: Wall-Mounted

Shower Accessories Material: Brass

LED Light: Need to Connect Power

Shower Hose Length: 1.5M

Power: 100V~240V Alternating Current (AC)

LED Colors: 7 Colors

Water Flow: 16L/min~28L/min

Music: Need Bluetooth

#### **Touch Panel Control**





M Auto mode setting



Set the speed of color change, fast/slow





Product shown is only for installation display purpose



All dimensions and specifications are nominal and may vary. Use actual products for accuracy in critical situations.



# Fontana Showers®

### **Shower Mixer**





All Function can be used at the same time.



### **Hand Shower**



Flow Rate: 2.0 GPM / 7.6 LPM

### **Shower Mixer Connections**