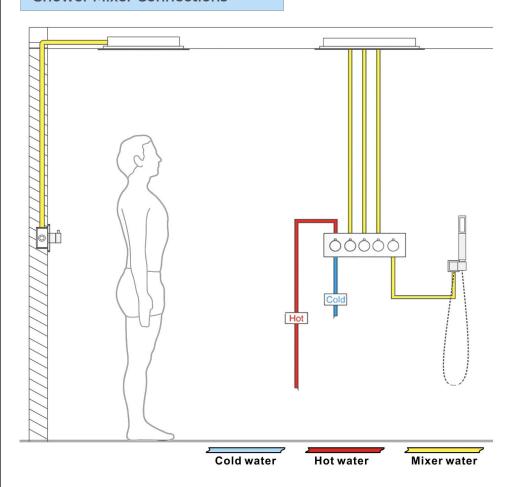

el / Hose Material: 304 Stainless Steel

Showerheads Install: Embedded Ceiling Mounted

Concealed Mixer Install: Wall-Mounted

Shower Accessories Material: Brass

LED Light: Need to Connect Power

Shower Hose Length: 1.5M

Power: 100V~240V Alternating Current (AC)

LED Colors: 7 Colors

Water Flow: 16L/min~28L/min

Music: Need Bluetooth

#### **Touch Panel Control**





M Auto mode setting



Set the speed of color change, fast/slow





Product shown is only for installation display purpose



All dimensions and specifications are nominal and may vary. Use actual products for accuracy in critical situations.



# Fontana Showers®

### **Shower Mixer**





All Function can be used at the same time.



### **Hand Shower**



Flow Rate: 2.0 GPM / 7.6 LPM

### **Shower Mixer Connections**