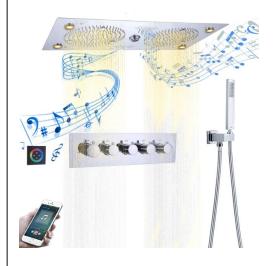

### **Shower Head**

Shower Head Functions: Rainfall, Bubble, Mist

Shower Panel / Hose Material: 304 Stainless Steel

Showerheads Install: Embedded Ceiling Mounted

Concealed Mixer Install: Wall-Mounted

Shower Accessories Material: Brass

#### **Touch Panel Control**

M Auto mode setting

Set the speed of color change, fast/slow

Product shown is only for installation display purpose

All dimensions and specifications are nominal and may vary. Use actual products for accuracy in critical situations.